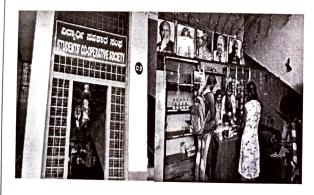

## **Brief Report on Students' Cooperative Store**

| File description                 | Document                          |
|----------------------------------|-----------------------------------|
| Programme                        | B.Com                             |
| Details of experiential learning | Commerce Department Students' Co- |
|                                  | operative Store                   |

Students of commerce department established a student's co-operative store in the college. This is functioning since 2003-04 academic year. The purpose of this store is to give practical business education to the commerce students. It will be kept open during the college days. Every student studying in the commerce department would be the member of the store and he/she has to work in the store for a day as a salesman. The sale proceeds of the respective day should be deposited to the bank account in the name of department head and a senior faculty. All the activities such as purchase, sales, vouching, account maintenance, store keeping, advertising etc. are done by the students only. Whatever the profit earned by the store will be used for the benefit of the students only. This will be used for honoring the meritorious students and also supporting poor students. The excess fund is kept in a fixed deposit. Presently, Rs. 3,00,000 amounts is kept in the fixed deposit account.