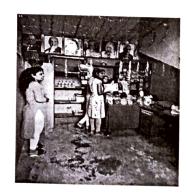

## **Brief Report on Students' Cooperative Store**

| File description                 | Document                          |
|----------------------------------|-----------------------------------|
| Programme                        | B.Com                             |
| Details of experiential learning | Commerce Department Students' Co- |
|                                  | operative Store                   |

Students of commerce department established a student's co-operative store in the college. This is functioning since 2003-04 academic year. The purpose of this store is to give practical business education to the commerce students. It will be kept open during the college days. Every student studying in the commerce department would be the member of the store and he/she has to work in the store for a day as a salesman. The sale proceeds of the respective day should be deposited to the bank account in the name of department head and a senior faculty. All the activities such as purchase, sales, vouching, account maintenance, store keeping, advertising etc. are done by the students only. Whatever the profit earned by the store will be used for the benefit of the students only. This will be used for honoring the meritorious students and also supporting poor students. The excess fund is kept in a fixed deposit. Presently, Rs. 3,00,000 amounts is kept in the fixed deposit account.